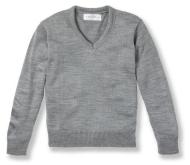

# embroidered logo Blue

\$25.43

Long Sleeve Oxford Shirt with embroidered logo Blue \$23.85 - \$28.13

Long Sleeve Oxford Blouse with embroidered logo Blue

\$26.33

V-Neck Pullover Sweater Heather Grey \$28.80 - \$37.35