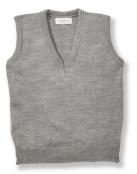

### V-Neck Sweater Vest

Heather Grey \$27.68 - \$33.98

Striped Tie Navy, White, & Gold \$15.08

Women's Eastland Oxford Shoe Black \$83.70

Mary Jane for Women Black \$65.25